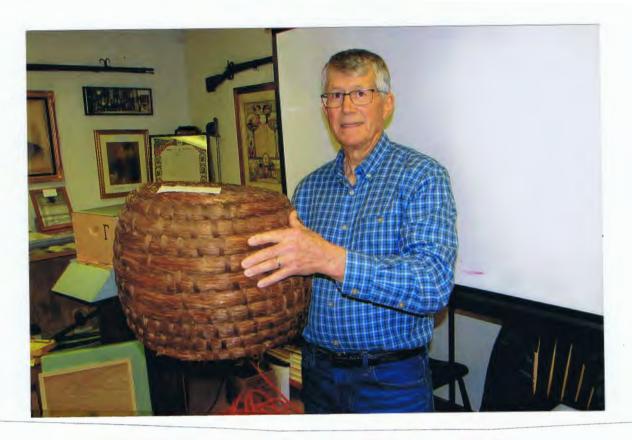

# BILL LANDIS 'BEE' ASTONISHED

"Bee" Astonished was the title of Bill Landis' presentation on bee keeping given on April 17, 2023 at the Berlin Area Historical Society. Approximately 30 persons were in attendance to enjoy the education and interesting presentation. Bill was assisted by his wife, Barbara Landis.