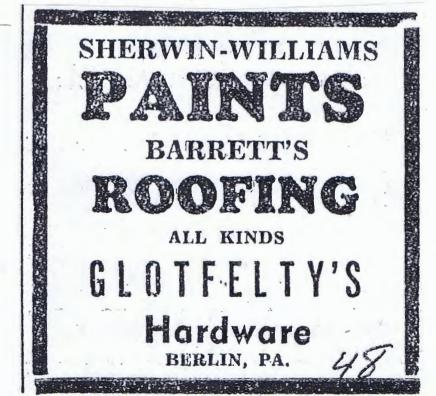

Brown's Hardware at 535 Main Street in Berlin followed **Glotfelty's Hardware** at the same location. The Glotfelty advertisement appeared in 1948 in the Somerset American.